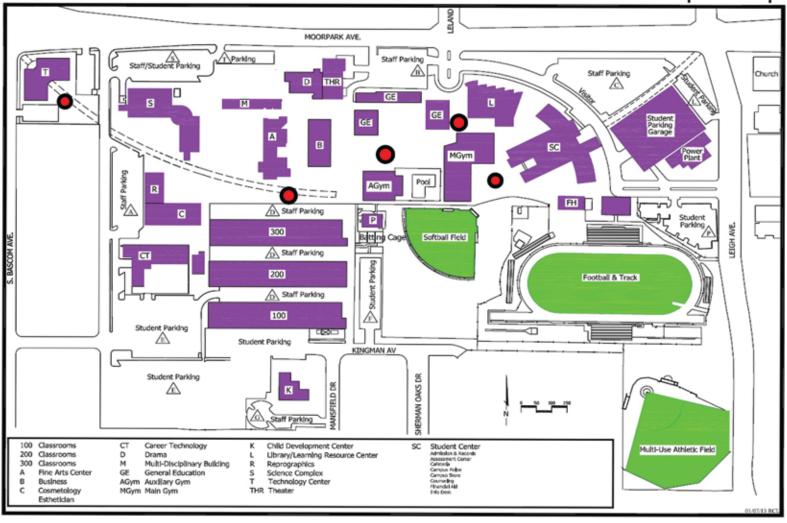

#### Campus Map

NEWSPAPER KIOSKS ARE PLACED AT THE MOST CROWDED AREAS ON CAMPUS