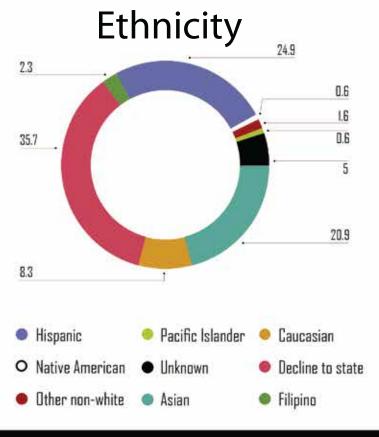

# Demographics

The majority of students at SJCC are female and minorities. SJCC attracts a wide range of ages, but most students are between ages 19 and 29.