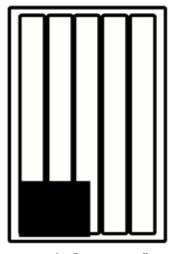

### Ad Rates

Full page 10x16" \$499

Half Page 5x 16" \$279

Half Page 10 x 8" \$279

1/4 Page 5x8" \$149

1/4 Page 10x4" \$149

1/8 Page 5x4" \$90

Square 4x4" \$78

Business Card 3.75x2" \$34

DIMENSION:
16x10"
MARGIN WIDTH:
0.5"
FIVE COLUMNS

THE RATES LISTED HERE ARE THE STANDARD.

WE CAN ACCOMODATE ALMOST ANY CUSTOM AD SIZE YOU REQUEST. THE CUSTOM AD RATE IS \$5 PER SQUARE INCH.