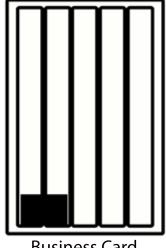

Business Card 3.75x2" \$34

DIMENSION:
16x10"
MARGIN WIDTH:
0.5"
FIVE COLUMNS

THE RATES LISTED HERE ARE THE STANDARD.

WE CAN ACCOMODATE ALMOST ANY CUSTOM AD SIZE YOU REQUEST. THE CUSTOM AD RATE IS \$5 PER SQUARE INCH.