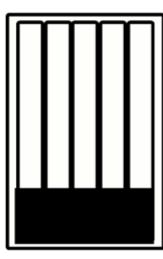

### Ad Rates

Full page 10x16" \$499

Half Page 5x 16" \$279

Half Page 10 x 8" \$279

1/4 Page 5x8" \$149

1/4 Page 10x4" \$149

1/8 Page 5x4" \$90

Square 4x4" \$78

Business Card 3.75x2" \$34

DIMENSION:
16x10"
MARGIN WIDTH:
0.5"
FIVE COLUMNS

THE RATES LISTED HERE ARE THE STANDARD.

WE CAN ACCOMODATE ALMOST ANY CUSTOM AD SIZE YOU REQUEST. THE CUSTOM AD RATE IS \$5 PER SQUARE INCH.