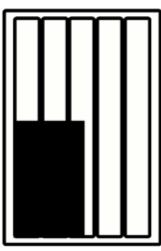

### Ad Rates

Full page 10x16" \$499

Half Page 5x 16" \$279

Half Page 10 x 8" \$279

1/4 Page 5x8" \$149

1/4 Page 10x4" \$149

1/8 Page 5x4" \$90

Square 4x4" \$78

Business Card 3.75x2" \$34

DIMENSION:
16x10"
MARGIN WIDTH:
0.5"
FIVE COLUMNS

THE RATES LISTED HERE ARE THE STANDARD.

WE CAN ACCOMODATE ALMOST ANY CUSTOM AD SIZE YOU REQUEST. THE CUSTOM AD RATE IS \$5 PER SQUARE INCH.