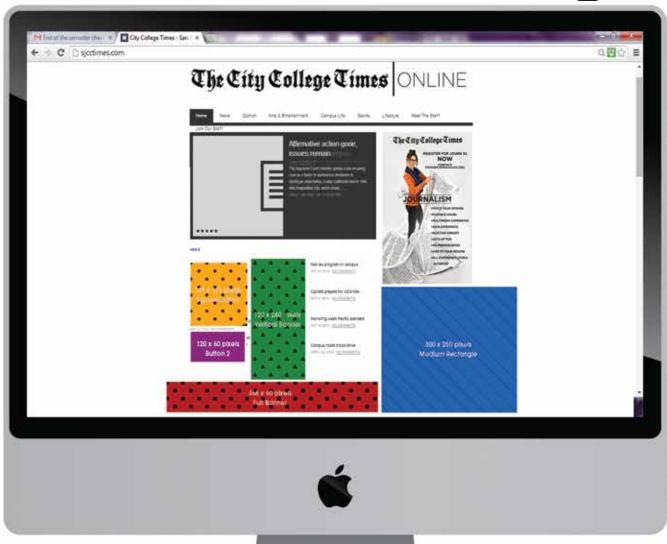

## Online Advertising

120 x 60 PIXELS: \$20/WEEK

125 x 125 PIXELS: \$25/WEEK

465 x 240 PIXELS: \$30/WEEK

120 x 250 PIXELS: \$40/WEEK

300 x 250 PIXELS: \$45/WEEK

SJCCTIMES.COM RECEIVES MORE THAN 2,000 VISITS PER MONTH