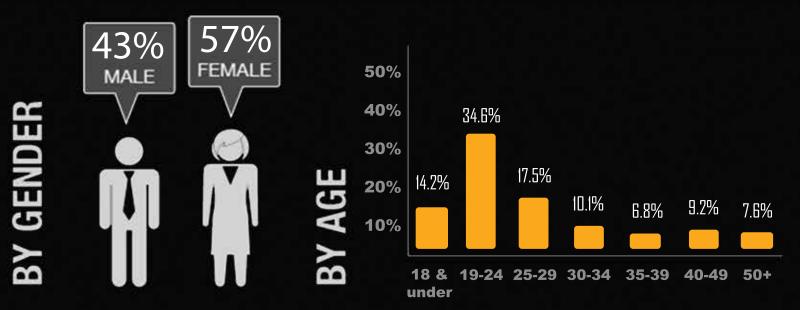

# Demographics

The majority of students at SJCC are female and minorities. SJCC attracts a wide range of ages, but most students are between ages 19 and 29.