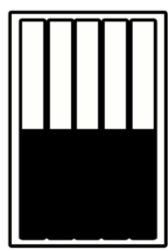

### Ad Rates

Full page 10x16" \$499

Half Page 5x 16" \$279

Half Page 10 x 8" \$279

1/4 Page 5x8" \$149

1/4 Page 10x4" \$149

1/8 Page 5x4" \$90

Square 4x4" \$78

Business Card 3.75x2" \$34

DIMENSION:
16x10"
MARGIN WIDTH:
0.5"
FIVE COLUMNS

THE RATES LISTED HERE ARE THE STANDARD.

WE CAN ACCOMODATE ALMOST ANY CUSTOM AD SIZE YOU REQUEST. THE CUSTOM AD RATE IS \$5 PER SQUARE INCH.